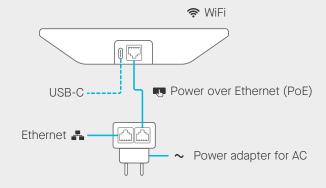

#### **Neat Pad**

8-inch (diagonal) touch screen

Anti-glare, anti-smudge coating

Side LED Indicators

2 microphones\*

Wall mount & side mount

Zoom Rooms software

WiFi

PoE (power over ethernet) or powered by

included power injector