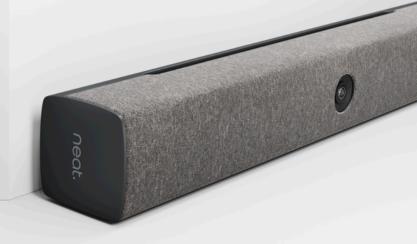

# Zoom Rooms the Neat way.

The Neat Bar is a purpose-built device for Zoom and ships with our dedicated Neat Pad controller. There is no PC required, so say goodbye to Windows and iOS updates on Monday morning. Add an optional second Neat Pad to your purchase and configure it as a scheduler to take your conference room mojo up a notch.

#### **Neat Bar**

Camera & system LED

Accelerometer

Secure boot

Zoom Rooms software

Table stand, wall mount and screen mounting hardware Sensors for temperature, humidity, CO2 and VOC\*

4x digital zoom

4056\*3040 (12mp) capture resolution