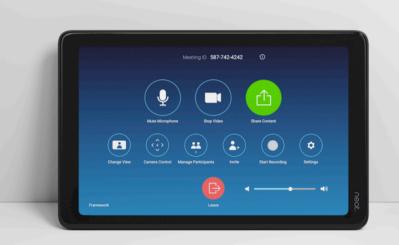

# Simple set-up.

Everything you need is in the box, and we mean everything. The Neat Bar base package includes a Neat Pad controller and setup is a snap with the guided installation that runs on the Neat Pad, making install simply neat. Here's what customers are saying:

#### Just works.

The Neat Bar is a compact and capable meeting device designed and engineered specifically for Zoom. Working directly with Zoom, we designed a device for the meeting room that makes joining a Zoom meeting as easy as it is on your computer. Scheduled meetings can be joined directly and simply by users with a single-click on the Neat Pad.

#### **Neat Pad**

8-inch (diagonal) touch screen

Anti-glare, anti-smudge coating

Side LED Indicators

2 microphones\*

Wall mount & side mount

Zoom Rooms software

WiFi