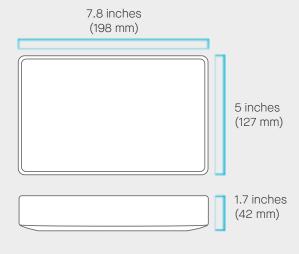

#### **Neat Pad**

8-inch (diagonal) touch screen

Anti-glare, anti-smudge coating

Side LED Indicators

2 microphones\*

Wall mount & side mount

Zoom Rooms software

WiFi