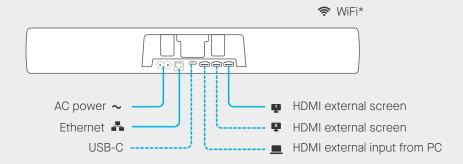

#### **Neat Bar**

Camera & system LED

Accelerometer

Secure boot

Zoom Rooms software

Table stand, wall mount and screen mounting hardware Sensors for temperature, humidity, CO2 and VOC\*

4x digital zoom

4056\*3040 (12mp) capture resolution

120 degrees horizontal field of view

People video resolution: Up to 1080p / 30fps

Content video resolution: 720p/60 fps, 1080p / 30fps

Hardware accelerated video encode and decode

Automatic people framing\*

3 sensor mics

5 microphones angled in an end-fire array

Dedicated wide-angle ultrasonic tweeter

Beamforming

Echo cancellation

Noise suppression