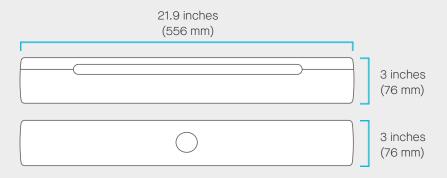

#### **Neat Bar**

Camera & system LED

Accelerometer

Secure boot

Zoom Rooms software

Table stand, wall mount and screen mounting hardware Sensors for temperature, humidity, CO2 and VOC\*

4x digital zoom

4056\*3040 (12mp) capture resolution